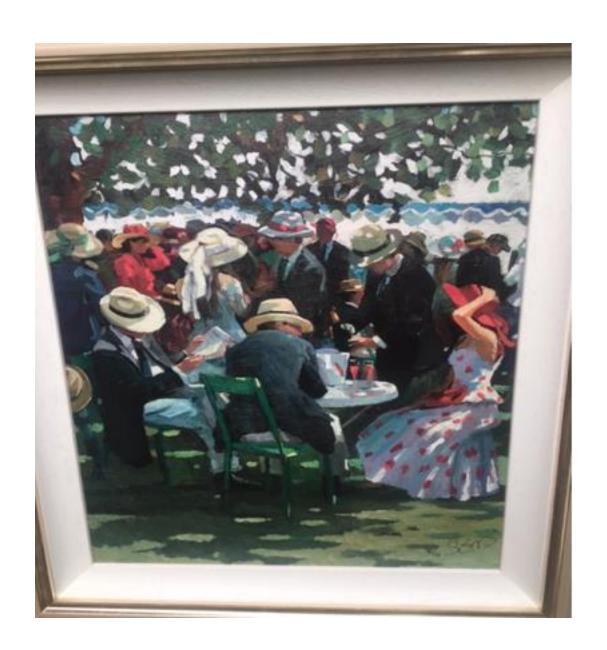

## SHERREE VALENTINE DAINES LIMITED EDITION PRINT

'Shared Memories 1'

31/196

Frame size 56cm x 56cm

Kindly donated by the artist

Estimate £100-200