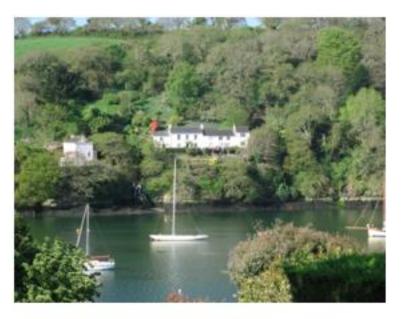

## Stay in a Cornish Cottage

Restronguet, Cornwall.

1 week Sep/Oct/Nov 2021 (Friday start). Sleeps 6 - 1 super-king, 1 double, 1 twin.

Accessible on foot (unloading 30 yds, parking few mins walk). 5 mins walk to Pandora Inn. Steep front garden to jetty and foreshore.

Superfast broadband, linen and cleaning included. Dogs welcome.

Kindly donated by Sarah Penry Estimate £500-700