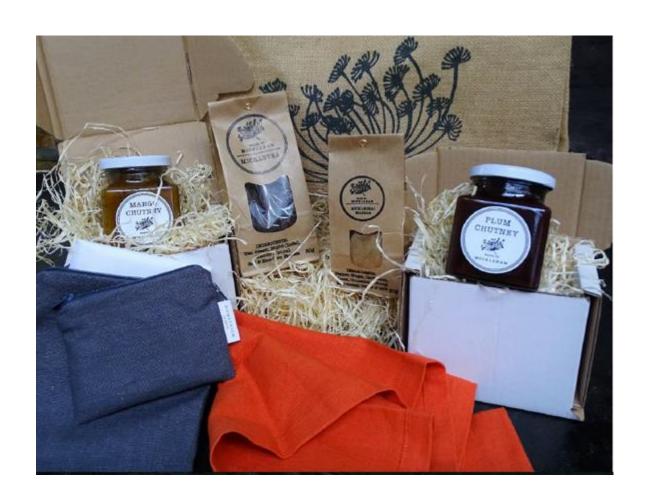

## MADE IN MICKLEHAM HAMPER

Jute bag containing Mango Chutney, Tea, Chai Masala

2 linen rust coloured napkins

1 sandwich bag pewter coloured with inner sandwich wrap and a snack bag

Kindly donated by Kirsten Johnson of www.madeinmickleham.com

Estimate £30-50