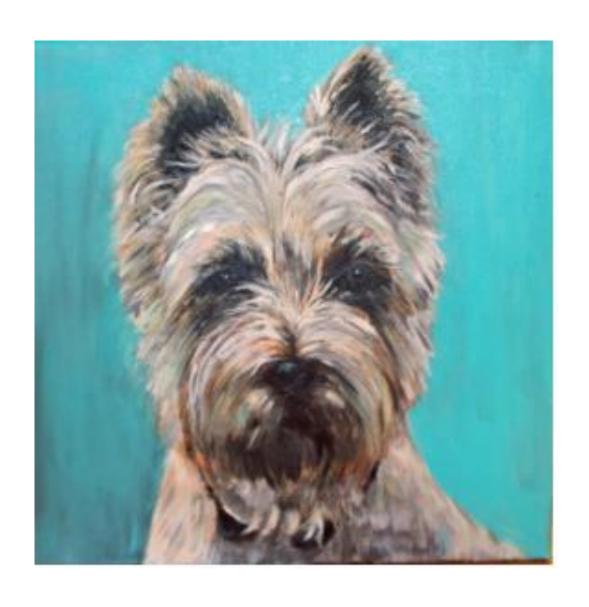

#### PORTRAIT OF YOUR DOG PAINTED FROM A PHOTOGRAPH

40 CM X 40 CM on canvas

Painted using acrylic and varnished to protect it

Kindly donated by Madeline Halliwell

Estimate £30-40