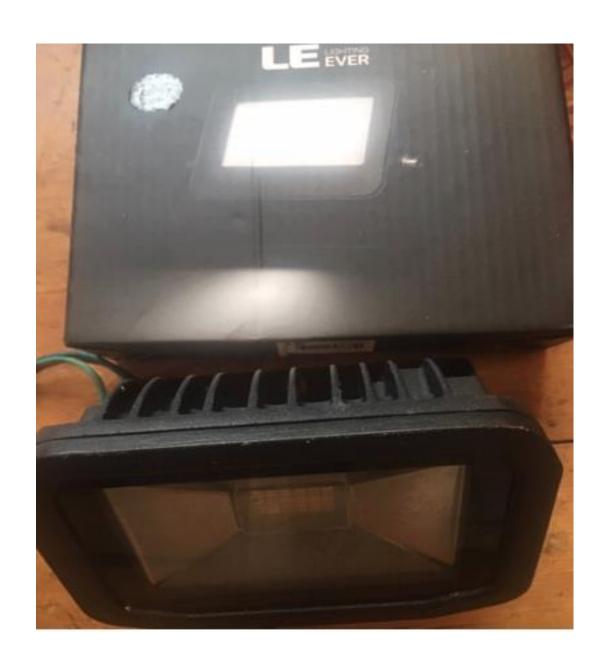

## 2 unused outside LED lights

One boxed, the other never used

15W, 1300 lumen

Kindly donated by Mark Day

Estimate £5-10