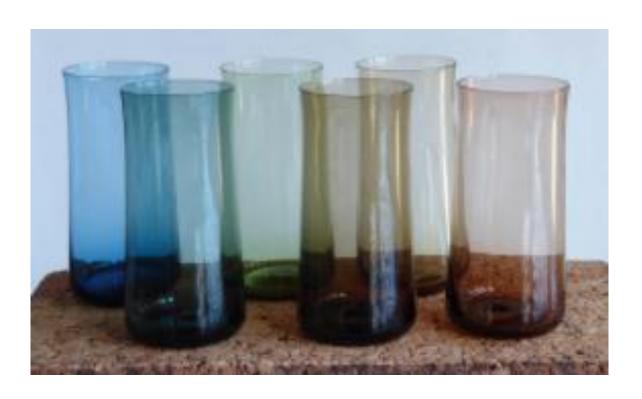

# SET OF 6 COLOURED GLASS TUMBLERS

Height: 155mm

Capacity: 400 ml

Kindly donated by Sue Tatham