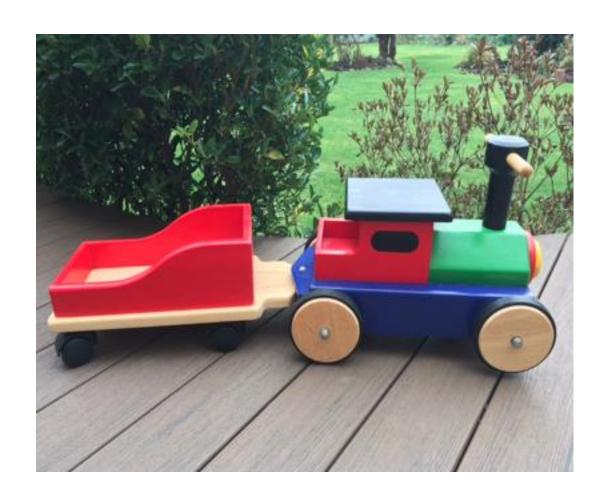

## SIT-ON WOODEN TRAIN AND TRAILER

#### **AS NEW**

Length of train 47 cm

Height from seat to ground 26cm

Length of trailer 46cm

Ideal for a toddler

Kindly donated by Jenny Hudlass

Estimate £20-40