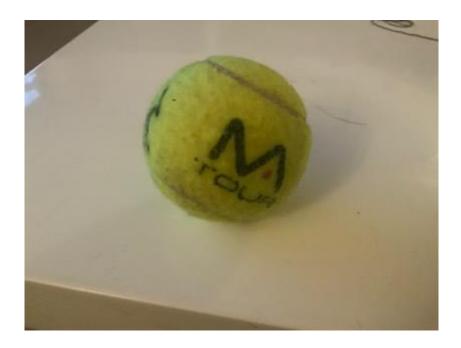

## SIGNED TENNIS BALL BY IRANIAN INTERNATIONAL MANSOUR BAHRAMI

Used in an Exhibition tennis match at the Royal Albert Hall

Also playing were Pat Cash, Andre Agassi and Andrew Castle

Caught by Rachel and then signed by Mansour Bahrami!

Kindly donated by Rachel von Bertele

Estimate £10-20