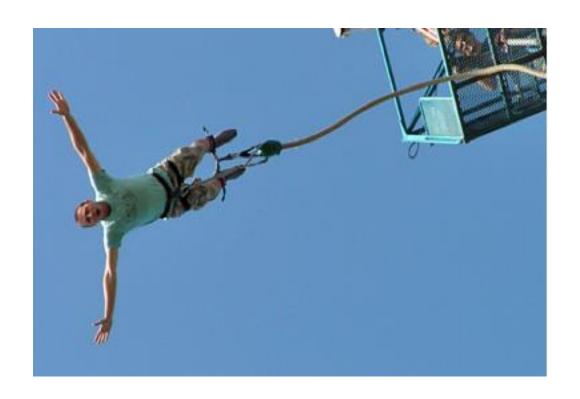

## Lot 10 BUNGEE JUMP

Maidenhead, Middlesbrough or Rotherham

Minimum age 14

14 and 15 year olds require parental or guardian permission

Max weight; 120kg

Over 50s to seek medical advice first!

Valid until October 2022

Kindly donated by Red Letter Days

Estimate £30-50