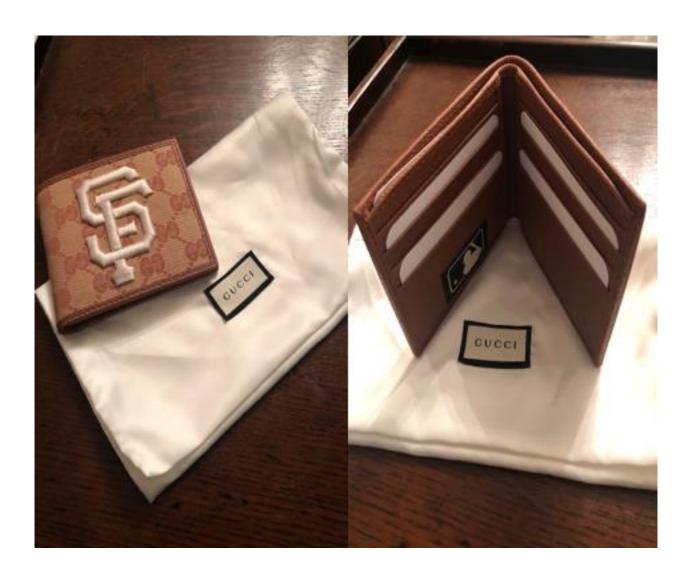

## Lot 5 GUCCI WALLET

From a collaboration with Major League Baseball.

Logo of the San Francisco Giants embroidered on the front.

NEW

Kindly donated by Sarah McNaughton

Estimate £50-100