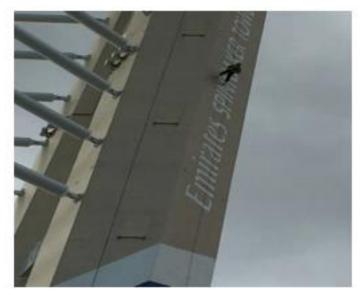

## ABSEIL DOWN THE EMIRATES SPINNAKER TOWER IN PORTSMOUTH

Includes souvenir T-shirt, photo and video

(bottom picture shows Will Dennis, half way down in 2017)

Kindly donated by Mary Banfield