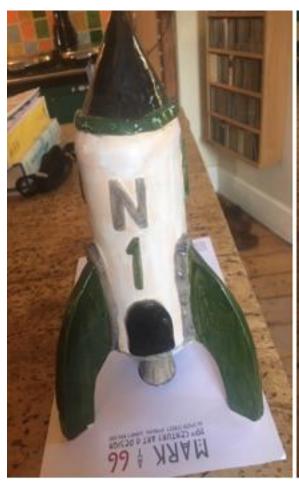

## FAB CERAMIC MODEL OF THUNDERBIRD 1

But in green; fatter and shorter, but with its engines intact

29 cm tall

Kindly donated by Mark Day

Estimate £5-10