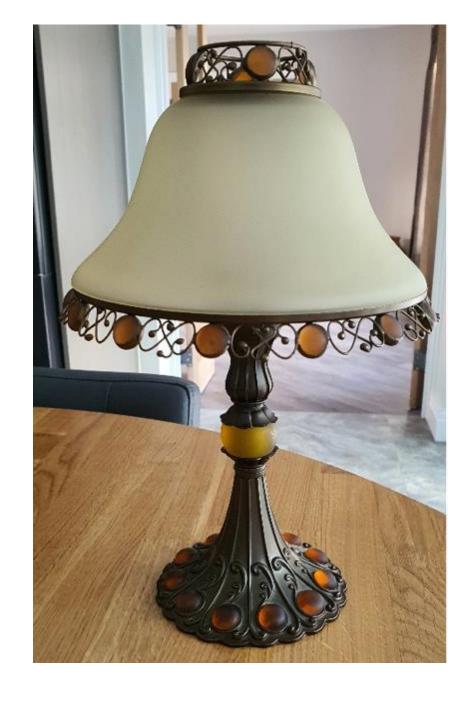

# Lot 55 VASE/HURRICANE LAMP

VILLEROY AND BOCH

Height 35 cm

Diameter 21 cm

Kindly donated by Maggie Lloyd

Estimate £10-20