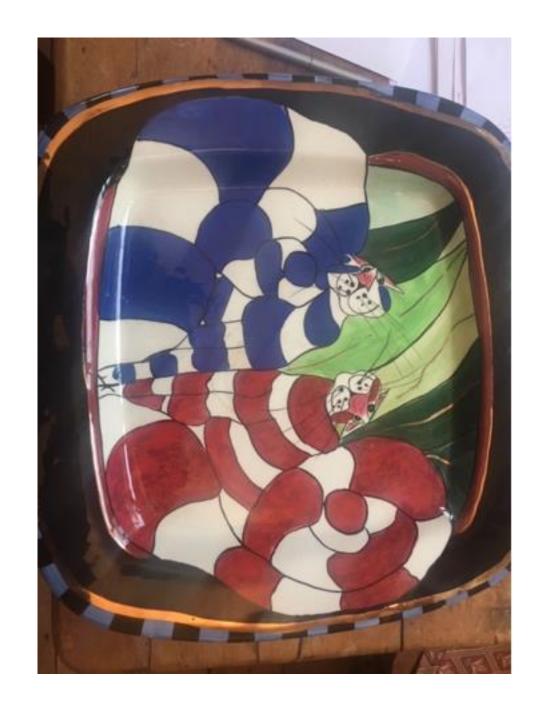

# Large pottery charger by Linda Corneille

Hand painted, ca 40cm square Signed to rear

Kindly donated by Mark Day

Estimate £20-40