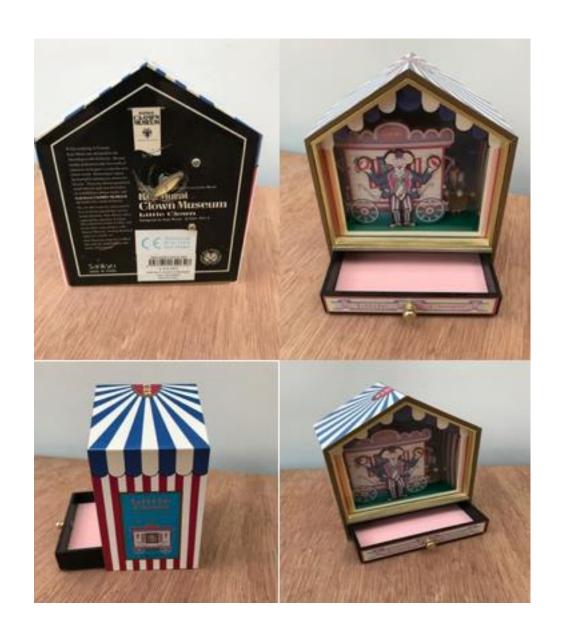

## Lot 16 MUSICAL BOX

Japanese, designed by Koji Murai Plays "The Spring"

Kindly donated by Frances Presley

Estimate £10-20