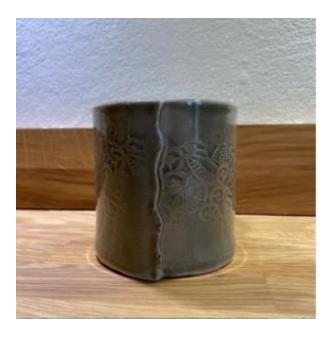

## TWO CERAMIC MUGS BY LORRAINE CLIFTON

Handbuilt from stoneware clay, imprinted with a design and glazed

They have two firings and are dishwasher safe

Kindly donated by Lorraine Clifton

Estimate £15-30