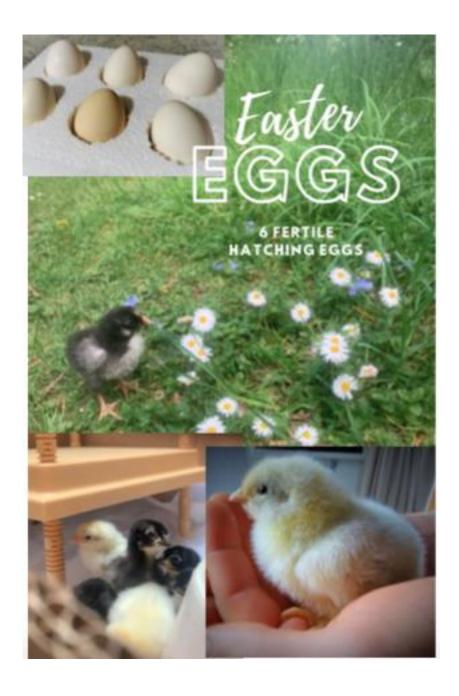

## 6 FERTILE HATCHING EGGS

Would need to be incubated for 21 days.

50/50 chance of male/female!

Anton could do the incubation for you but the new owners would need a heat lamp to look after them for a few weeks until they have grown their feathers.

Then a henhouse also needed

Or just eat them!

Kindly donated by Anton Johnson