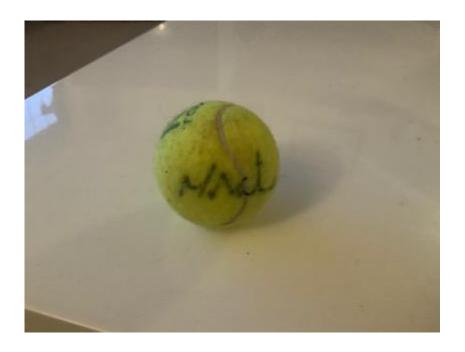

## SIGNED TENNIS BALL BY IRANIAN INTERNATIONAL MANSOUR BAHRAMI

Used in an Exhibition tennis match at the Royal Albert Hall

Also playing were Pat Cash, Andre Agassi and Andrew Castle

Caught by Rachel and then signed by Mansour Bahrami!

Kindly donated by Rachel von Bertele

Estimate £10-20