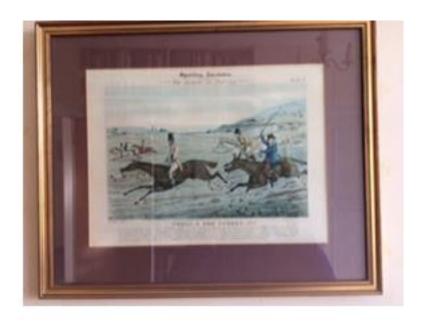

## HAND COLOURED PRINT FROM NEW SPORTING MAG 1833

'Swell and The Surrey No 2'
The hounds in full cry
From Surrey Maps and Prints, Cobham

Print: 29 x 38 cm

Frame: 44 x 54 cm

Welcome to view in person

Kindly donated by Mary Williams
Estimate £10-20