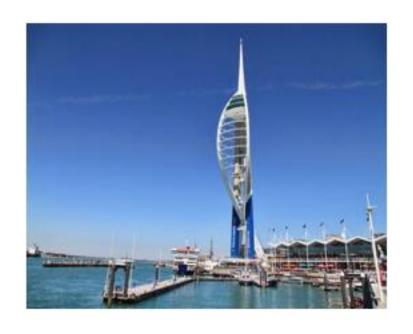

## ABSEIL DOWN THE EMIRATES SPINNAKER TOWER IN PORTSMOUTH

Includes souvenir T-shirt, photo and video

(bottom picture shows Will Dennis, half way down in 2017)

Kindly donated by Mary Banfield