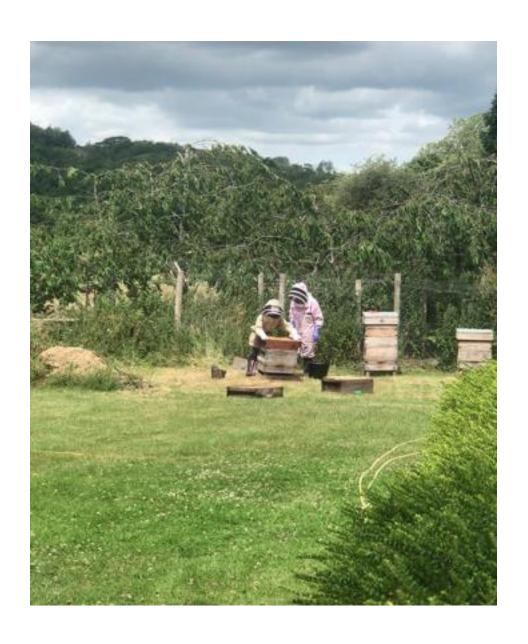

#### **GUIDED TOUR INSIDE A BEEHIVE**

PPE provided, bring your own wellies.

Suitable for an older child but with parent also present

Kindly donated by Jilly Aarvold

Estimate £10-£20