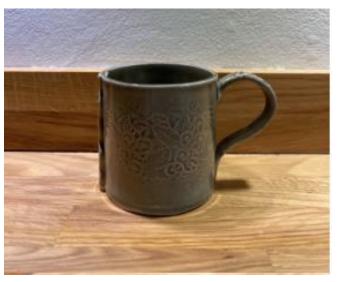

## TWO CERAMIC MUGS BY LORRAINE CLIFTON

Handbuilt from stoneware clay, imprinted with a design and glazed

They have two firings and are dishwasher safe

Kindly donated by Lorraine Clifton

Estimate £15-30