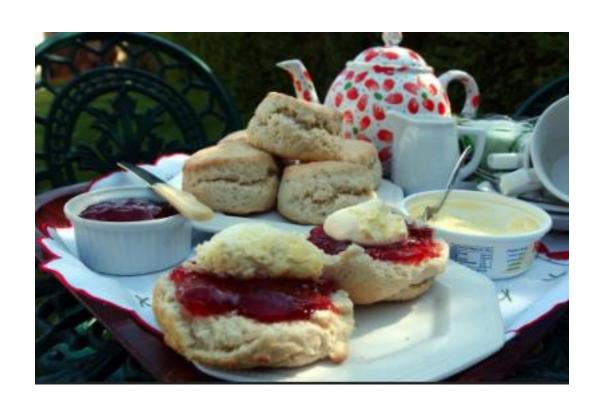

## Lot 13 CREAM TEA FOR SIX

To be delivered on a mutually agreed date.

#### Will include:

Scones with clotted cream and strawberry jam, Victoria sponge or similar, to the taste of the recipient, a round of dainty sandwiches each, and strawberries and cream

Kindly donated by Amanda Wadsworth

Estimate £30-50