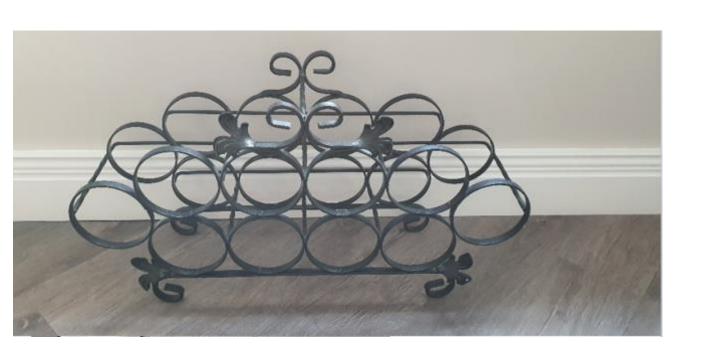

#### WROUGHT IRON BOTTLE HOLDER (WINE STAND)

37 cm high
68 cm wide
22 cm deep (with no wine bottles)
Holds 10 standard bottles

Kindly donated by Feena Graham