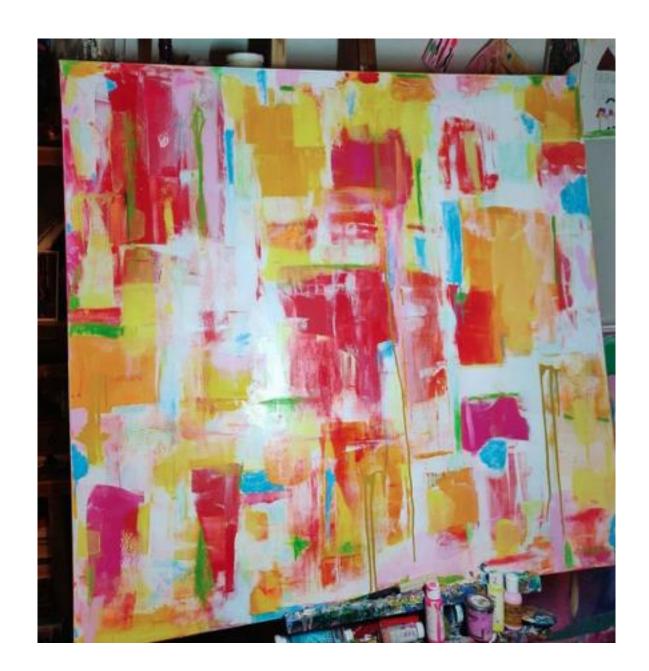

# Original abstract painting Mickleham Woods

Acrylic and mixed media, boxed canvas with painted sides, can be hung horizontally or vertically.

40" x 60"

Kindly donated by Sara Zad

Estimate £30-50