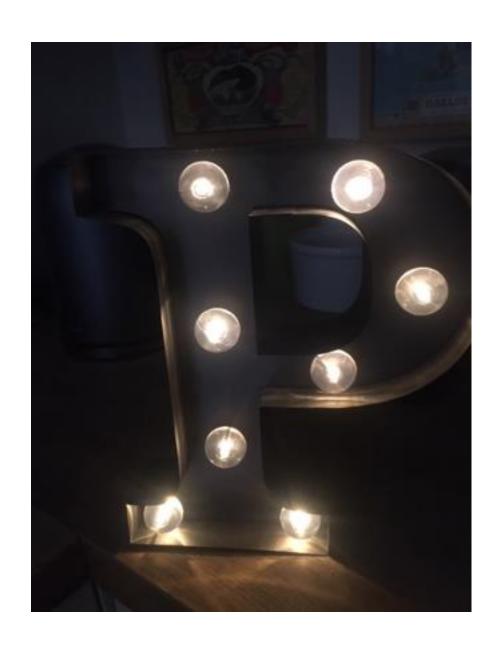

## Lot 12 ILLUMINATED LETTER 'P'

Ideal present for someone with a name beginning with 'P'!

Made of metal, approx. 9" high Battery-powered

Kindly donated by Mark Day

Estimate £5-10