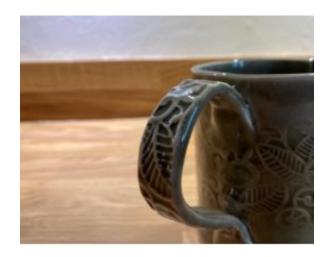

## TWO CERAMIC MUGS BY LORRAINE CLIFTON

Handbuilt from stoneware clay, imprinted with a design and glazed

They have two firings and are dishwasher safe

Kindly donated by Lorraine Clifton

Estimate £15-30