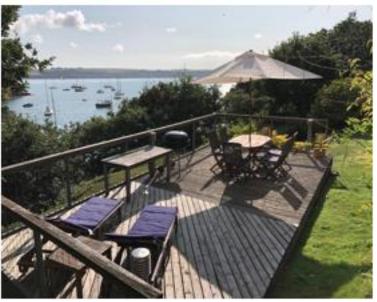

## Stay in a Cornish Cottage

Restronguet, Cornwall.

1 week Sep/Oct/Nov 2021 (Friday start). Sleeps 6 - 1 super-king, 1 double, 1 twin.

Accessible on foot (unloading 30 yds, parking few mins walk). 5 mins walk to Pandora Inn. Steep front garden to jetty and foreshore.

Superfast broadband, linen and cleaning included. Dogs welcome.

Kindly donated by Sarah Penry Estimate £500-700