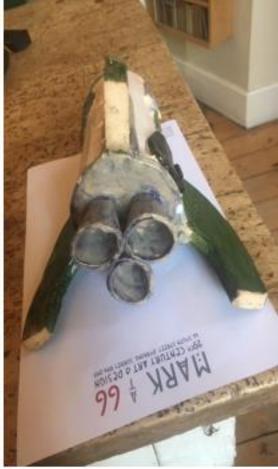

## FAB CERAMIC MODEL OF THUNDERBIRD 1

But in green; fatter and shorter, but with its engines intact

29 cm tall

Kindly donated by Mark Day

Estimate £5-10