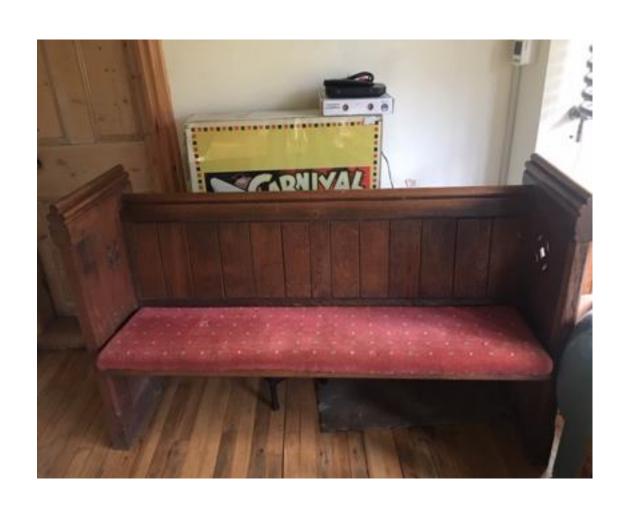

## ORIGINAL 5 FT OAK PEW FROM ST MICHAEL'S CHURCH

Arts and crafts-like pattern to ends

Wonderful patina

Maximum height sides 36", maximum depth including hymn book shelf 21"

Kindly donated by Mark Day

Estimate £200 - 300