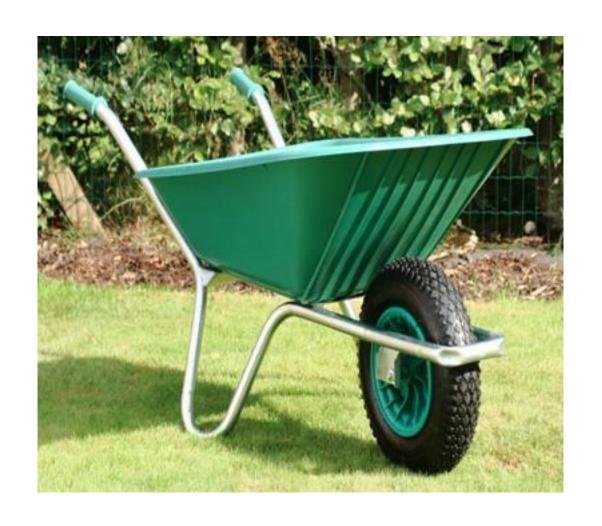

## Lot 27 Wheelbarrow of wine

(wine not shown, to include lots of bottles!)

Kindly donated by parents of St Michael's Infant School and St Michael's Nursery

Estimate £100-200