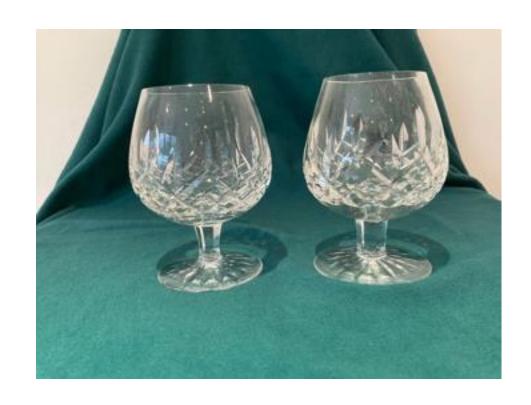

## PAIR OF WATERFORD CRYSTAL LISMORE BRANDY GLASSES

13 cms (5.4 inches) tall. Excellent condition. Never used. Signed Waterford underneath.

Kindly donated by Mary Flint

Estimate £20-30