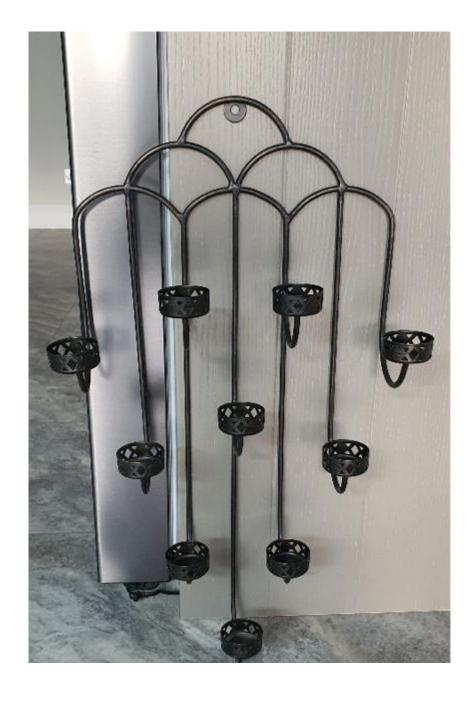

#### WALL HUNG MULTI TEA LIGHT HOLDER

62 cm long

27 cm wide at the widest point

13 cm deep from wall to end of tea light holder

Holds 10 tea lights

Kindly donated by Feena Graham