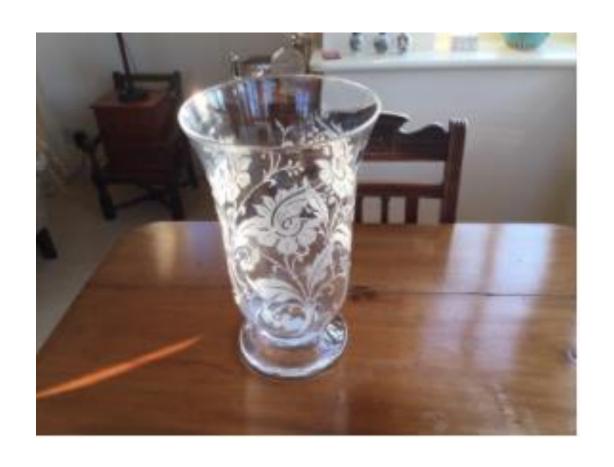

## PAIR OF WATERFORD CRYSTAL LISMORE BRANDY GLASSES

13 cms (5.4 inches) tall. Excellent condition. Never used. Signed Waterford underneath.

Kindly donated by Mary Flint

Estimate £20-30