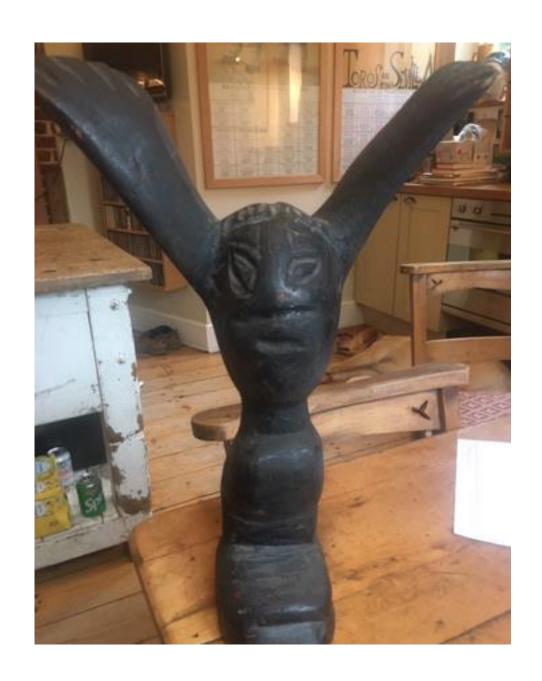

## Hand-carved African hardwood fertility statue

Unique and antique piece Measures 48cm to top of wings

Believed to be Nigerian

Kindly donated by Mark Day

Estimate £10-30