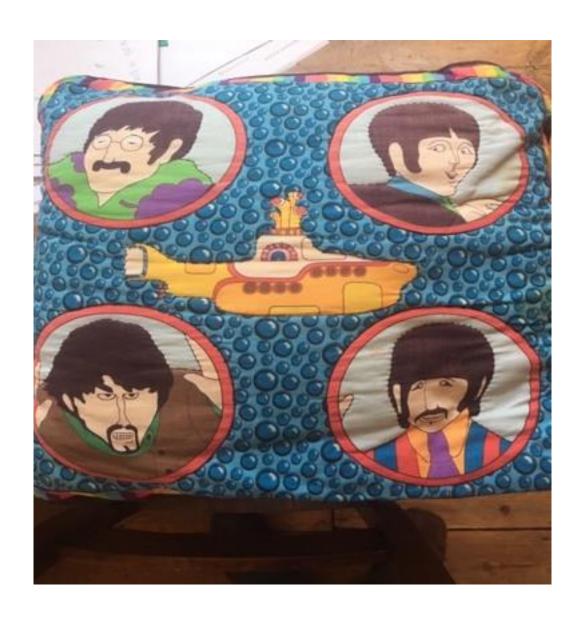

## Original Yellow Submarine Cushion

35 cm square with a few marks

Genuine 60s merchandise

Kindly donated by Mark Day
Estimate £20-30