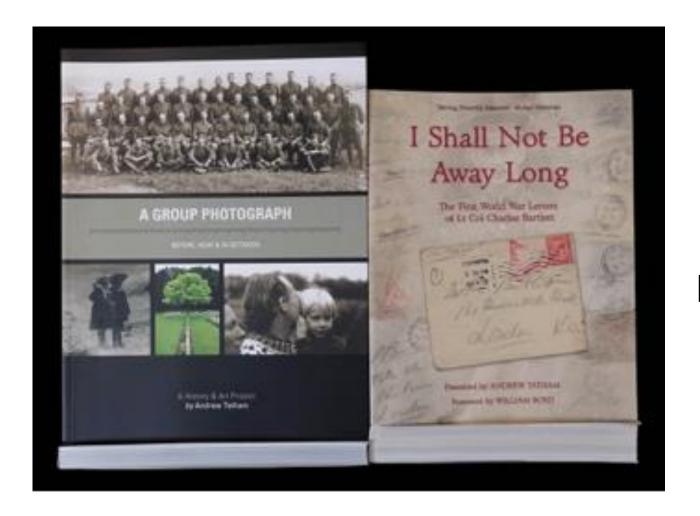

## SET OF ANDREW TATHAM'S TWO BOOKS

A Group Photo
I Shall Not be Away Long

Kindly donated by Sue Tatham

Estimate £20-30