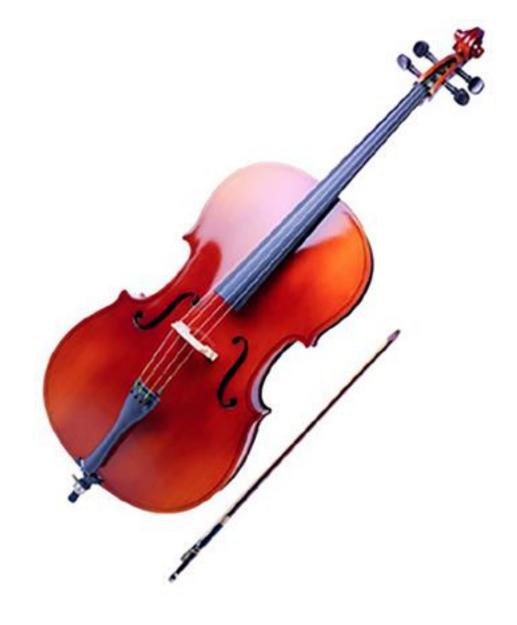

## 'CELLO LESSONS

2 x 30 minute 'cello lessons with professional 'cellist and Teacher Verity Holloway

A full size 'cello can be provided for an adult beginner if needed.

Kindly donated by Verity Holloway